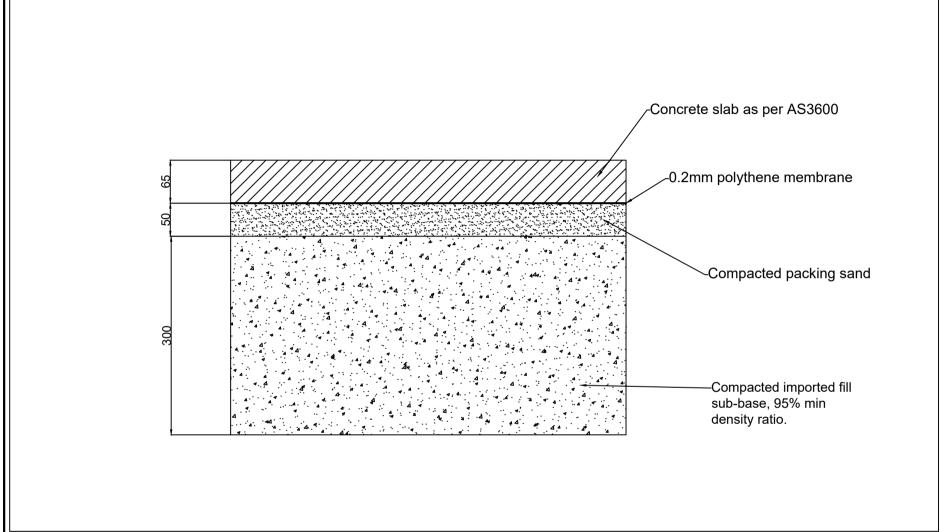

## NOTES

- Concrete quality as per AS3600, 28 day type testing, F'c = 30MPa, max slump 75mm, max aggregate size 20mm
- Fill max loose layer thickness 300mm, min density ratio 95%, min density index 70, moisture content when compacted +- 2% standard optimum moisture content

## DRAWING

Mountainbike Storage Shed Slab Cross Section